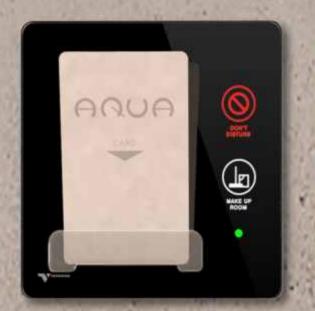

## eard holder panel

Room card reader and holder, provide energy when the card is in.

#### Features

Enables to control climate comfort Turn-on the climate temperature to the guest-in preset point The room status is visualized through front or back office p.c.

#### Commands

Do Not Disturb Make Up room