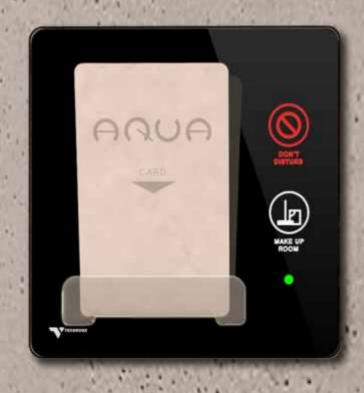

## eard holder panel

Room card reader and holder, provide energy when the card is in.

#### Features

Enables to control climate comfort Turn-on the climate temperature to the guest-in preset point The room status is visualized through front or back office p.c.

#### Commands

Do Not Disturb Make Up room

#### Product

Glass or Polycarbonated Panel range color: Pantone®