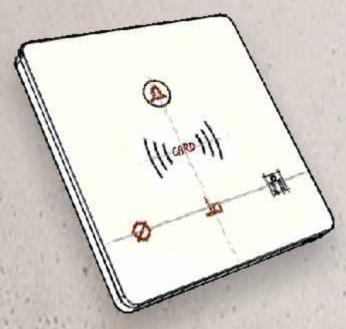

### access panel standard version

#### Features

- Transponder card reader up to 5cm distance
- Bell

#### Icons

- Do Not Disturb
- Make Up Room
- Guest in room icons

Connected to intelligent room unit and door electric strike

#### Product

Glass or Polycarbonated
Panel range color: Pantone®