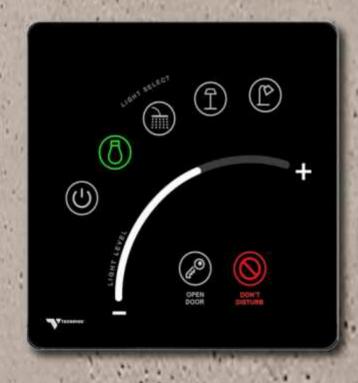

### bedside & light control panel

4 commands to control different spotlights or pre-set lighting cluster.

#### Features

Capacitive touch panel to dimmer light intensity, making favorites light scene

#### Commands

- Selection for 4 spotlight
- General turn-off, in one touch
- Door-Opening
- Do Not Disturb

#### Product

Glass or Polycarbonated
Panel range color: Pantone®