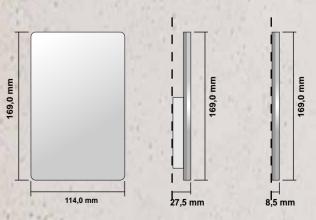

e with good ideas



The adaptable panel collection in glass or policarbonate by **TECNOVOX**®

gent, design, adaptable, flush mounted, flexible simple, slim, smart, intelligent, design, adaptable, flush mounted, flexible simple, slim, smart, intelligent













# AQUA

the complete collection for what you're looking for







access panel



card holder



bedside & light control panel



ECO panel climate control

## access panel & room number





Backlighted with wave effect

#### Features

- Transponder card reader up to 5cm distance
- Eacklighted room number
- Customized letter fonts

#### Icons

- Do Not Disturb
- Make Up Room
- Guest in room

Module connected to intelligent room unit and door electric strike

#### Product

Glass or Polycarbonated Panel range color: Pantone®



### access panel standard version





#### Features

- Transponder card reader up to 5cm distance
- Bell

#### Icons

- Do Not Disturb
- Make Up Room
- Guest in room icons

Connected to intelligent room unit and door electric strike

#### Product

Glass or Polycarbonated
Panel range color: Pantone®







### bedside & light control panel





4 commands to control different spotlights or pre-set lighting cluster.

#### Features

Capacitive touch panel to dimmer light intensity, making favorites light scene

#### Commands

- Selection for 4 spotlight
- General turn-off, in one touch
- Door-Opening
- Do Not Disturb

#### Product

Glass or Polycarbonated
Panel range color: Pantone®







## eard holder panel





Room card reader and holder, provide energy when the card is in.

#### Feat