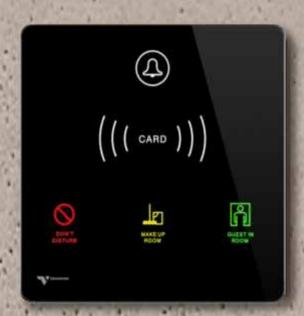

## access panel & room number

Backlighted with wave effect

#### Features

- Transponder card reader up to 5cm distance
- Eacklighted room number
- Customized letter fonts

#### Icons

- Do Not Disturb
- Make Up Room
- Guest in room

Module connected to intelligent room unit and door electric strike