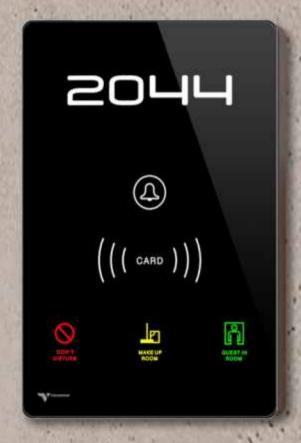

## access panel & room number

Backlighted with wave effect

#### Features

- Transponder card reader up to 5cm distance
- Eacklighted room number
- Customized letter fonts

#### Icons

- Do Not Disturb
- Make Up Room
- Guest in room

Module connected to intelligent room unit and door electric strike

### access panel standard version

#### Features

- Transponder card reader up to 5cm distance
- Bell

#### Icons

- Do Not Disturb
- Make Up Room
- Guest in room icons

Connected to intelligent room unit and door electric strike