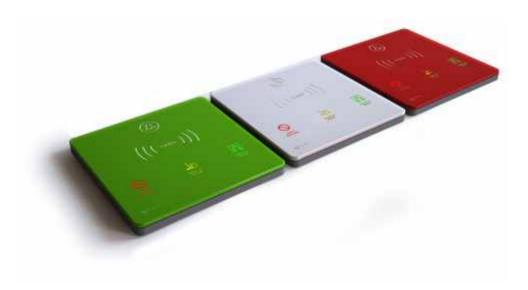

#### Product

Glass or Polycarbonated Panel range color: Pantone®

# AQUA

Choose your favourite color in 1000+ Pantone® colors palette

ation! the set of panels that fit worldwide, change imagine in your hotel. breathe the AQUA sensation! the set of