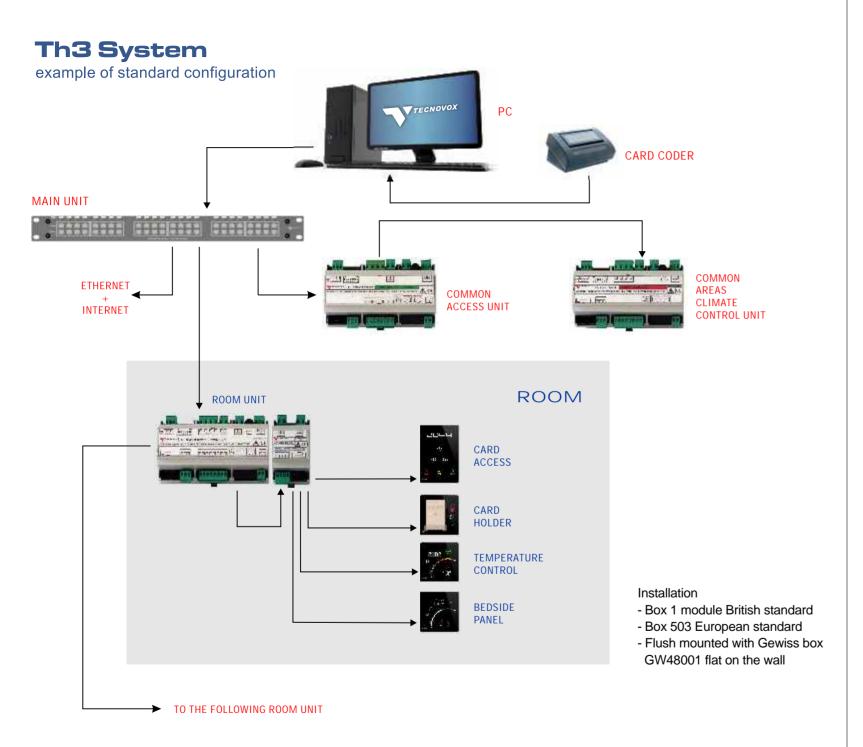

#### Icons

- Do Not Disturb
- Make Up Room
- Guest in room

Module connected to intelligent room unit and door electric strike

#### Icons

- Do Not Disturb
- Make Up Room
- Guest in room icons

Connected to intelligent room unit and door electric strike