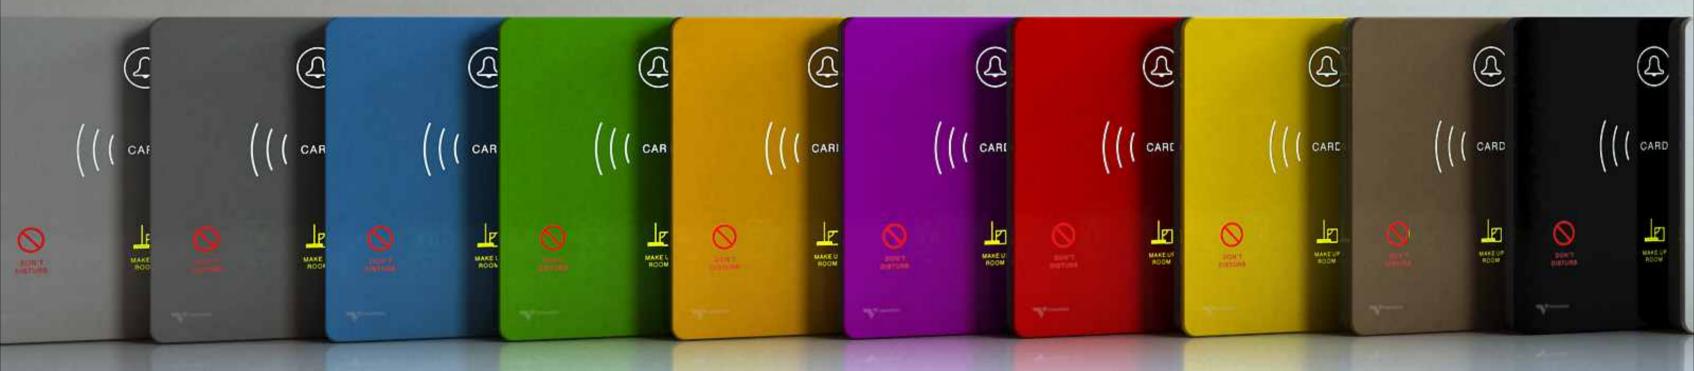

# AQUA

Choose your favourite color in 1000+ Pantone® colors palette

ation! the set of panels that fit worldwide, change imagine in your hotel. breathe the AQUA sensation! the set of

#### Product

Glass or Polycarbonated Panel range color: Pantone®