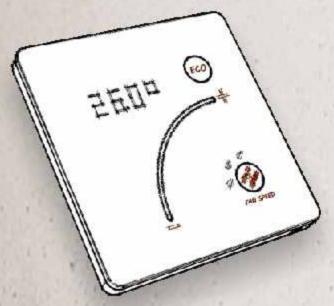

## eco panel climate control

The climate control panel measures and shows the actual temperature. When the guest decide to set a new level it shows the new level temperature.

Capacitive touch panel to change temperature and fan speed, making the favourite environment.

#### **Features**

Eco command

The guest can participate to the ECO saving Hotel policy to reduce waste Pushing ECO button will turn the energy level and room temperature to a preset level, helping Hotel to reduce co2 carbon footprint .