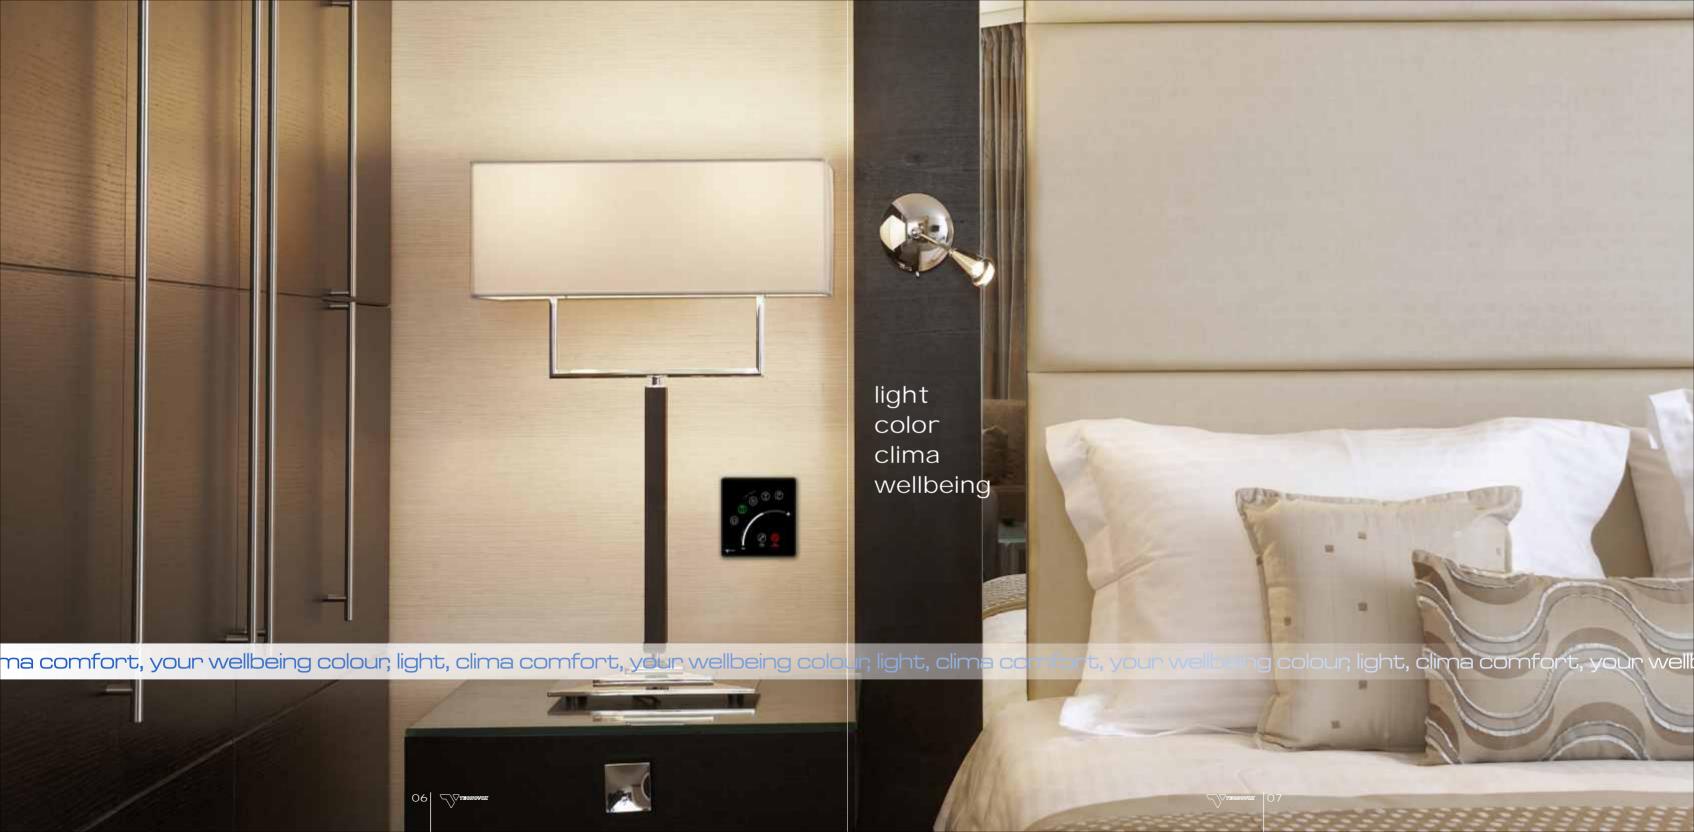

### bedside & light control panel

4 commands to control different spotlights or pre-set lighting cluster.

#### Features

Capacitive touch panel to dimmer light intensity, making favorites light scene

#### Commands

- Selection for 4 spotlight
- General turn-off, in one touch
- Door-Opening
- Do Not Disturb