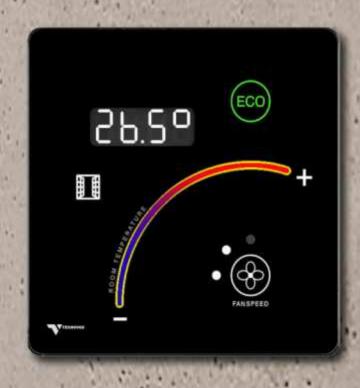

## eco panel climate control

The climate control panel measures and shows the actual temperature. When the guest decide to set a new level it shows the new level temperature.

Capacitive touch panel to change temperature and fan speed, making the favourite environment.

#### **Features**

Eco command

The guest can participate to the ECO saving Hotel policy to reduce waste Pushing ECO button will turn the energy level and room temperature to a preset level, helping Hotel to reduce co2 carbon footprint .