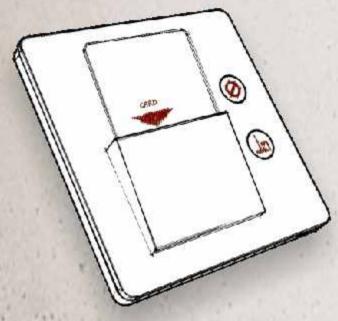

### access panel standard version

#### Features

- Transponder card reader up to 5cm distance
- Bell

#### Icons

- Do Not Disturb
- Make Up Room
- Guest in room icons

Connected to intelligent room unit and door electric strike

#### Product

Glass or Polycarbonated
Panel range color: Pantone®