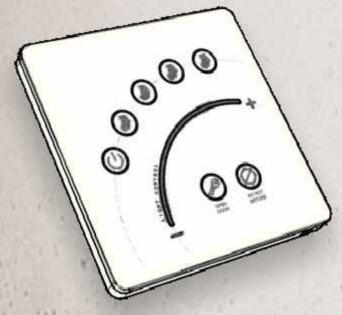

### bedside & light control panel

4 commands to control different spotlights or pre-set lighting cluster.

#### Features

Capacitive touch panel to dimmer light intensity, making favorites light scene

#### Commands

- Selection for 4 spotlight
- General turn-off, in one touch
- Door-Opening
- Do Not Disturb

#### Product

Glass or Polycarbonated
Panel range color: Pantone®