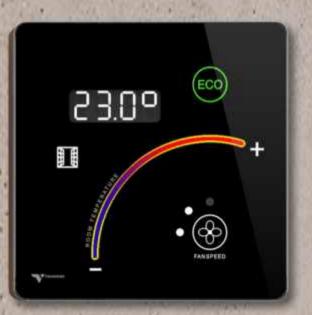

## eco panel climate control

The climate control panel measures and shows the actual temperature. When the guest decide to set a new level it shows the new level temperature.

Capacitive touch panel to change temperature and fan speed, making the favourite environment.

#### **Features**

Eco command

The guest can participate to the ECO saving Hotel policy to reduce waste Pushing ECO button will turn the energy level and room temperature to a preset level, helping Hotel to reduce co2 carbon footprint .