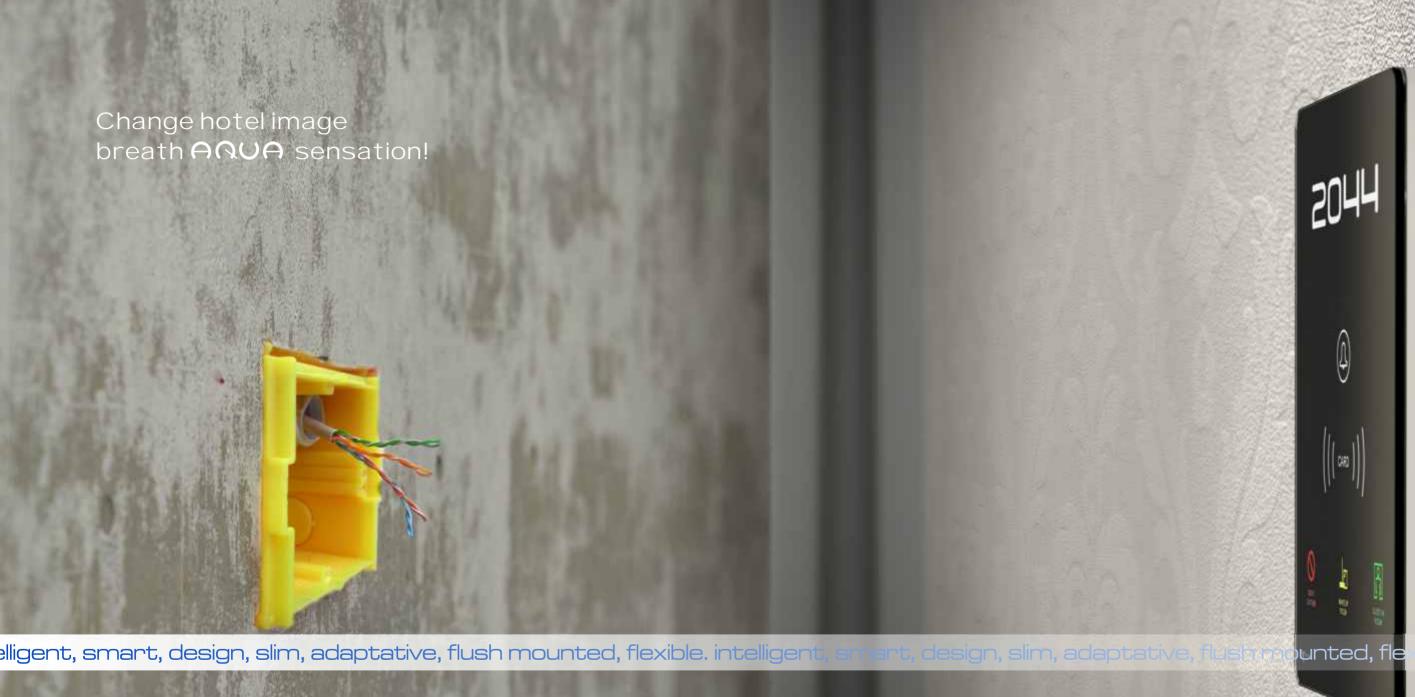

## access panel & room number

Backlighted with wave effect

#### Features

- Transponder card reader up to 5cm distance
- Eacklighted room number
- Customized letter fonts

#### Icons

- Do Not Disturb
- Make Up Room
- Guest in room

Module connected to intelligent room unit and door electric strike

### access panel standard version

#### Features

- Transponder card reader up to 5cm distance
- Bell

#### Icons

- Do Not Disturb
- Make Up Room
- Guest in room icons

Connected to intelligent room unit and door electric strike