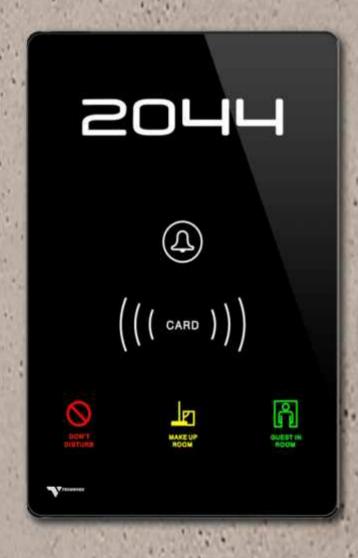

## access panel & room number

Backlighted with wave effect

#### Features

- Transponder card reader up to 5cm distance
- Eacklighted room number
- Customized letter fonts

#### Icons

- Do Not Disturb
- Make Up Room
- Guest in room

Module connected to intelligent room unit and door electric strike