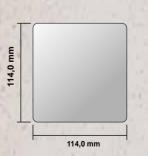

what you're looking for







access panel



card holder



bedside & light control panel



ECO panel climate control

## access panel & room number





Backlighted with wave effect

#### Features

- Transponder card reader up to 5cm distance
- Eacklighted room number
- Customized letter fonts

#### Icons

- Do Not Disturb
- Make Up Room
- Guest in room

Module connected to intelligent room unit and door electric strike

#### Product

Glass or Polycarbonated Panel range color: Pantone®



### access panel standard version





#### Features

- Transponder card reader up to 5cm distance
- Bell

#### Icons

- Do Not Disturb
- Make Up Room
- Guest in room icons

Connected to intelligent room unit and door electric strike

#### Product

Glass or Polycarbonated
Panel range color: Pantone®







### bedside & light control panel





4 commands to control different spotlights or pre-set lighting cluster.

#### Features

Capacitive touch panel to dimmer light intensity, making favorites light scene

#### Commands

- Selection for 4 spotlight
- General turn-off, in one touch
- Door-Opening
- Do Not Disturb

#### Product

Glass or Polycarbonated
Panel range color: Pantone®







## eard holder panel





Room card reader and holder, provide energy when the card is in.

#### Features

Enables to control climate comfort Turn-on the climate temperature to the guest-in preset point The room status is visualized through front or back office p.c.

#### Commands

Do Not Disturb Make Up room

#### Product

Glass or Polycarbonated Panel range color: Pantone®







## eco panel climate