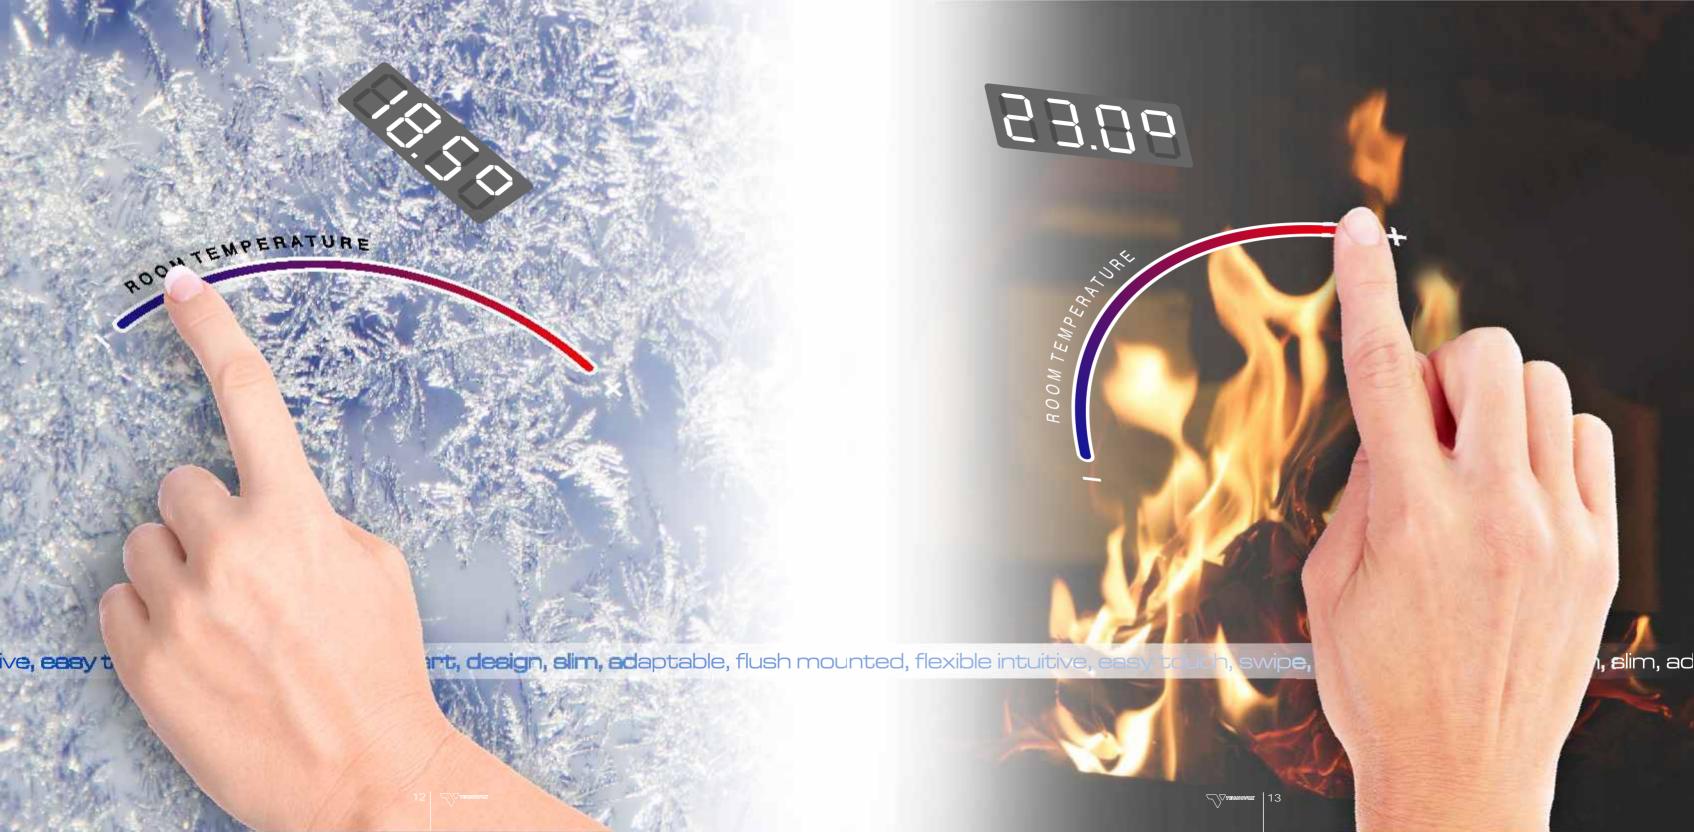

## eco panel climate control

The climate control panel measures and shows the actual temperature. When the guest decide to set a new level it shows the new level temperature.

Capacitive touch panel to change temperature and fan speed, making the favourite environment.

#### **Features**

Eco command

The guest can participate to the ECO saving Hotel policy to reduce waste Pushing ECO button will turn the energy level and room temperature to a preset level, helping Hotel to reduce co2 carbon footprint .