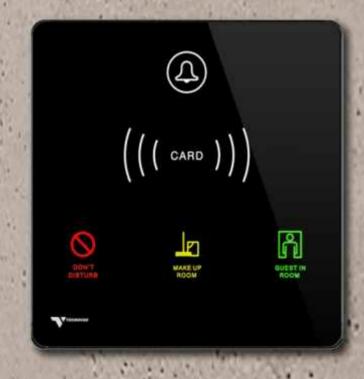

### access panel standard version

#### Features

- Transponder card reader up to 5cm distance
- Bell

#### Icons

- Do Not Disturb
- Make Up Room
- Guest in room icons

Connected to intelligent room unit and door electric strike