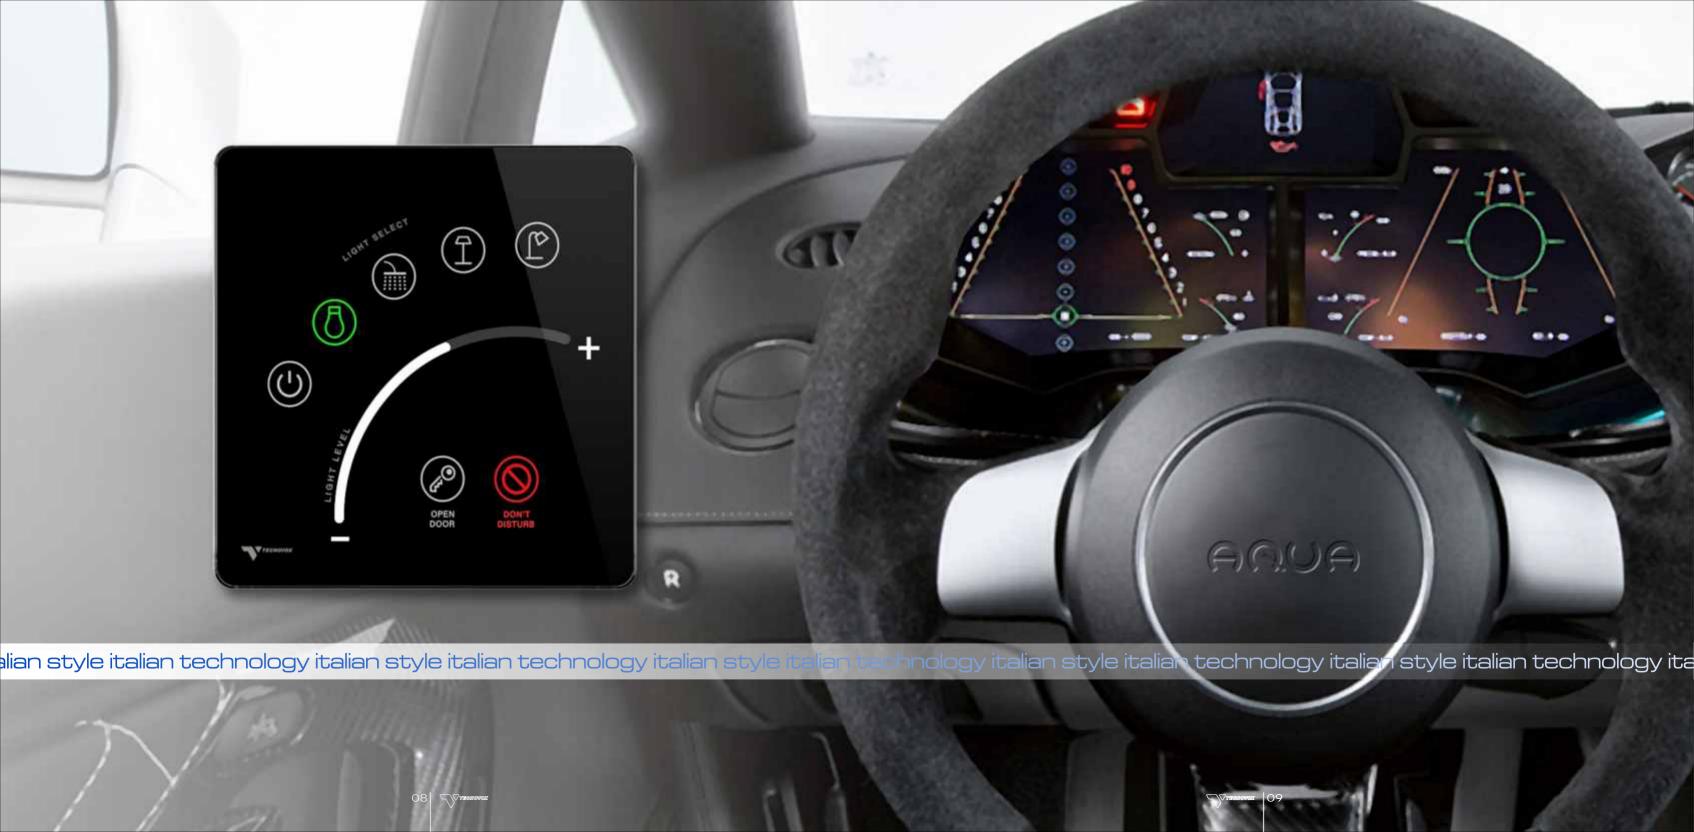

### bedside & light control panel

4 commands to control different spotlights or pre-set lighting cluster.

#### Features

Capacitive touch panel to dimmer light intensity, making favorites light scene

#### Commands

- Selection for 4 spotlight
- General turn-off, in one touch
- Door-Opening
- Do Not Disturb