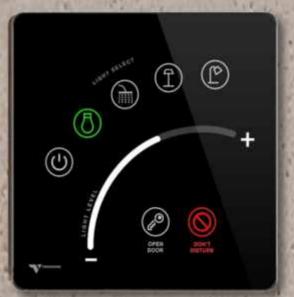

### bedside & light control panel

4 commands to control different spotlights or pre-set lighting cluster.

#### Features

Capacitive touch panel to dimmer light intensity, making favorites light scene

#### Commands

- Selection for 4 spotlight
- General turn-off, in one touch
- Door-Opening
- Do Not Disturb