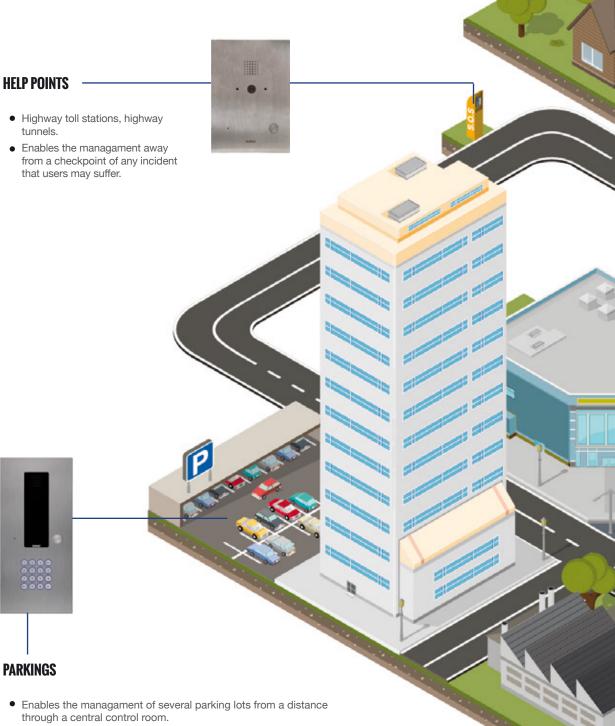

Multiple facilities control through a checkpoint

**CCTV** system integration

Enables the opening of doors and/or gates remotely

Multiple facilities control through a checkpoint

**CCTV system integration** 

Enables the opening of doors and/or gates remotely

### ACCESS CONTROL SYSTEM Type facilities

G

- Also enables the added possibility to even operate the remote barrier opening.
- Enables Integration with access control systems and improve the management of these parkings allowing access through code or RFID card reader.
- Integration with video surveillance systems.

#### **PETROL STATIONS**

- Managing multiple stations from a single checkpoint.
- Audio / video intercomunicatioon to solve any eventuality.
- Remote management of relays.
- Emission paging announcements.