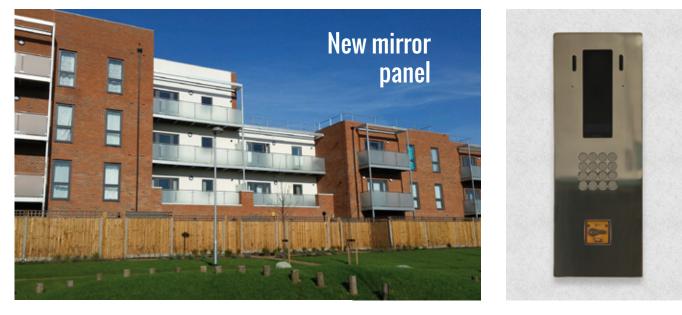

# Alea Line range combining style, strength and durability offers high quality standards

Alea entry panel & Tactile monitor in Heston place (UK)

#### New Slim Alea entry panel

Slim Alea entry panel maintains the main characteristics of our Alea Range and therefore meets the same strength and design, made in stainless steel, watertight push button and even though offers a much reduced size.

#### Video panels 1 to 24 pushbuttons

Front stainless steel and great strength High resistance to weathering and vandal protection Push Buttons watertight and water evacuation system Color videocamera Flush Mounting