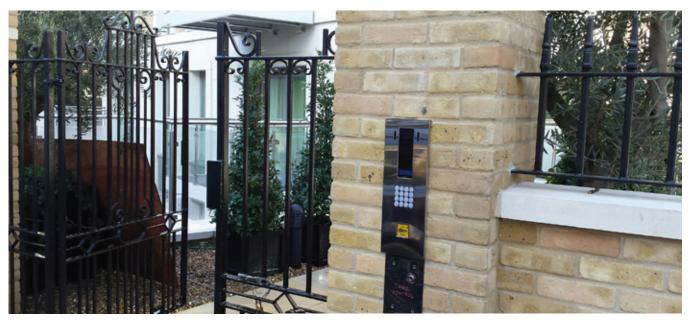

Alea Keypad entry panel mirror finished with RFID access. Oakhill Park (UK)

#### **Communication solutions**

Alea Keypad entry panel mirror finished with RFID access. Oakhill Park (UK)

Tactile Monitors & Alea entry panel in The Cube building (Lebanon)

Tactile Monitors & Alea entry panels in Qoraytem Bldg. (Lebanon)