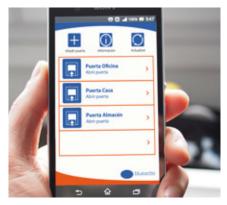

#### **WIRELESS VIDEO DOOR**

- Installation without cables, through external GSM modules.\*
- Possibility of Audio & VIDEO communication and door opening remotely through smart devices.
  - \*( Power supply feeding needed)

#### **COMMERCIAL FACILITIES**

- Answer remotely from your smartphone.
- Integrated access control.
- Camera viewing remotely.
- Remote activation of lights, blinds or similar.