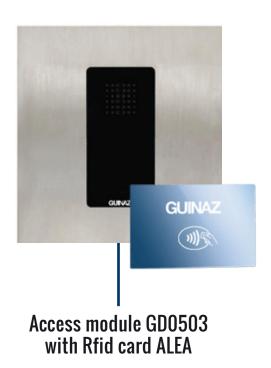

#### Stand alone access control

Allows access to any building or property through proximity cards. System available with or without inputs and outputs management software.Stainless steel frontal with 2mm thickness.

### ACCESS CONTROL SYSTEM Type facilities

G

- Also enables the added possibility to even operate the remote barrier opening.
- Enables Integration with access control systems and improve the management of these parkings allowing access through code or RFID card reader.
- Integration with video surveillance systems.