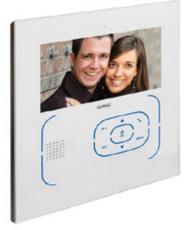

### Tactile 7" monitor

Touch panel with blue LED backlight Display Colour 7" Full Duplex Speakerphone On-screen menus Double opening Selection of 4 ringtones Volume adjustment Sequencing CCTV Dimensions: 212 mm x 257 mm

### DIGITAL SYSTEM tactile

Bidirectional audio intercom between entrance panels and monitors. Receiving images on monitors in the call generated outside panel. Video surveillance.

Opening doors and barriers from monitors.