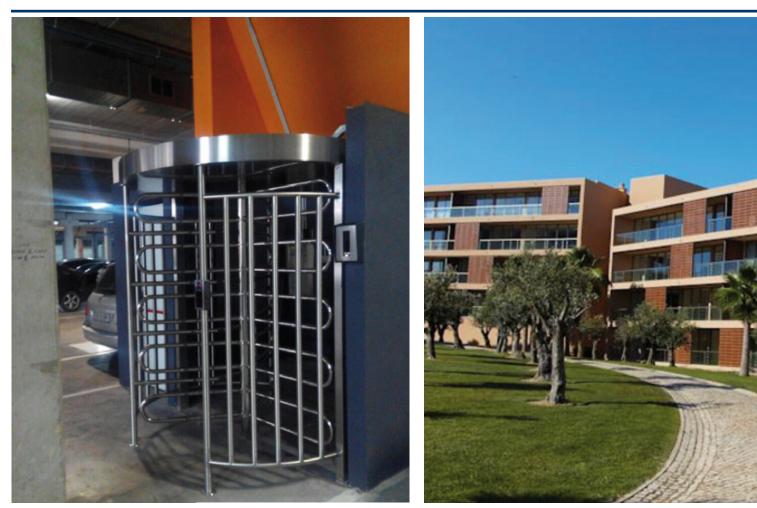

installations

Stores

 $\scriptstyle \star$  Vilas das Lagoas, Herdade dos Salgados Golf Course (Portugal)

Unlimited capacity

**Unlimited distances** 

Potential diversion to outside local network

Maximum capacity for integration

### ACCESS CONTROL SYSTEM Type facilities

G

- Also enables the added possibility to even operate the remote barrier opening.
- Enables Integration with access control systems and improve the management of these parkings allowing access through code or RFID card reader.
- Integration with video surveillance systems.