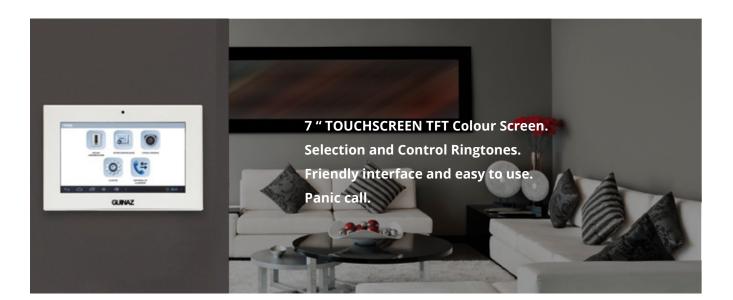

### Tactile 7" monitor

Touch panel with blue LED backlight Display Colour 7" Full Duplex Speakerphone On-screen menus Double opening Selection of 4 ringtones Volume adjustment Sequencing CCTV Dimensions: 212 mm x 257 mm