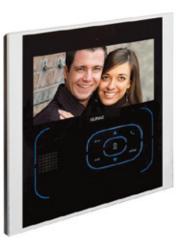

### Tactile 7" monitor

Touch panel with blue LED backlight Display Colour 7" Full Duplex Speakerphone On-screen menus Double opening Selection of 4 ringtones Volume adjustment Sequencing CCTV Dimensions: 212 mm x 257 mm

### DIGITAL SYSTEM tactile

Bidirectional audio intercom between entrance panels and monitors. Receiving images on monitors in the call generated outside panel. Video surveillance.

Opening doors and barriers from monitors.