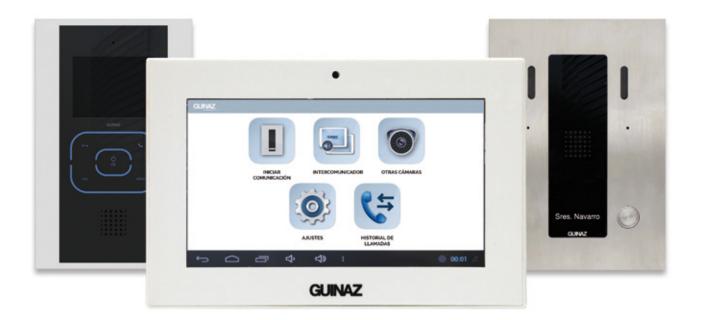

### **IP-SIP SMARTIVE 7" MONITOR**

Whatever you want and wherever you want. Take full advantage of your system in homes, apartments, commercial and public facilities, however small or large.

### Tactile 7" monitor

Touch panel with blue LED backlight Display Colour 7" Full Duplex Speakerphone On-screen menus Double opening Selection of 4 ringtones Volume adjustment Sequencing CCTV Dimensions: 212 mm x 257 mm

### DIGITAL SYSTEM tactile

Bidirectional audio intercom between entrance panels and monitors. Receiving images on monitors in the call generated outside panel. Video surveillance.

Opening doors and barriers from monitors.

Access control via key, card and fingerprint reader.

Call forwarding from the position of call landline or mobile phone and receive alarms.