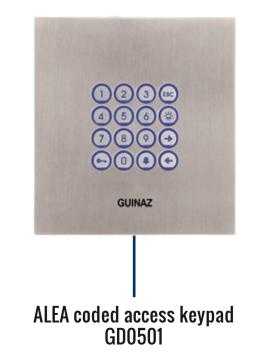

Keypad access code allows to activate any lock through one or more codes, it may act independently or integrated into facilities of any GUINAZ system. It has 100 keys accesses. Stainless steel front with 2mm thickness.

### ACCESS CONTROL SYSTEM Type facilities

G

- Also enables the added possibility to even operate the remote barrier opening.
- Enables Integration with access control systems and improve the management of these parkings allowing access through code or RFID card reader.
- Integration with video surveillance systems.