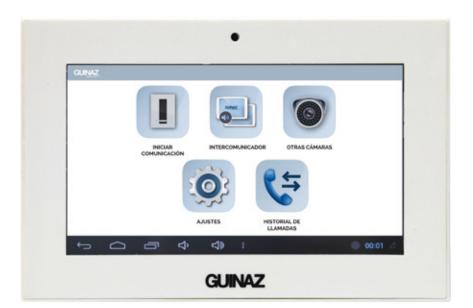

### Tactile 7" monitor

Touch panel with blue LED backlight Display Colour 7" Full Duplex Speakerphone On-screen menus Double opening Selection of 4 ringtones Volume adjustment Sequencing CCTV Dimensions: 212 mm x 257 mm

### DIGITAL SYSTEM tactile

Bidirectional audio intercom between entrance panels and monitors. Receiving images on monitors in the call generated outside panel. Video surveillance.

Opening doors and barriers from monitors.

Access control via key, card and fingerprint reader.

Call forwarding from the position of call landline or mobile phone and receive alarms.