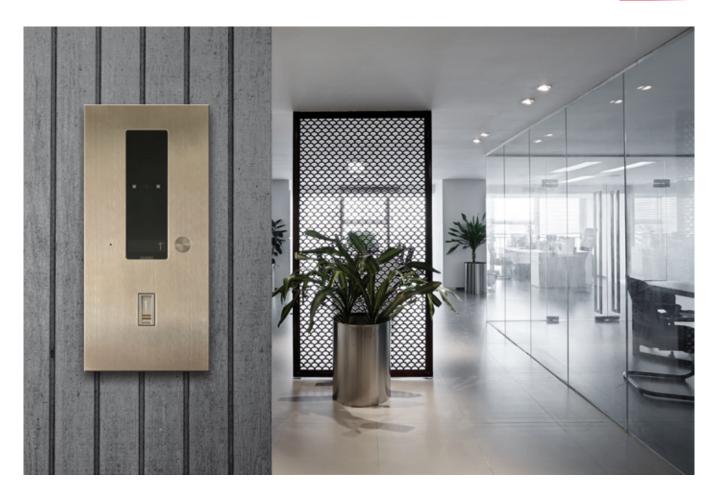

#### New Slim Alea entry panel

Slim Alea entry panel maintains the main characteristics of our Alea Range and therefore meets the same strength and design, made in stainless steel, watertight push button and even though offers a much reduced size.

#### Video panels 1 to 24 pushbuttons

Front stainless steel and great strength High resistance to weathering and vandal protection Push Buttons watertight and water evacuation system Color videocamera Flush Mounting