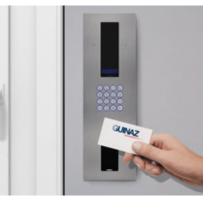

#### Stand alone access control

Allows access to any building or property through proximity cards. System available with or without inputs and outputs management software.Stainless steel frontal with 2mm thickness.

The key reader allows you to assign access permissions to different users, monitoring of coming and leaving of Personnel Staff and control the status of the security system at any time.