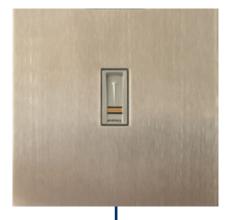

### Fingerprint reader access module

Allows open the door from any building or property thanks to the fingerprint reading. Maximum protection and security against forgery thanks to live finger detection with RF sensor technology. Individual access rights are easy to assign to specific users via the control panel.