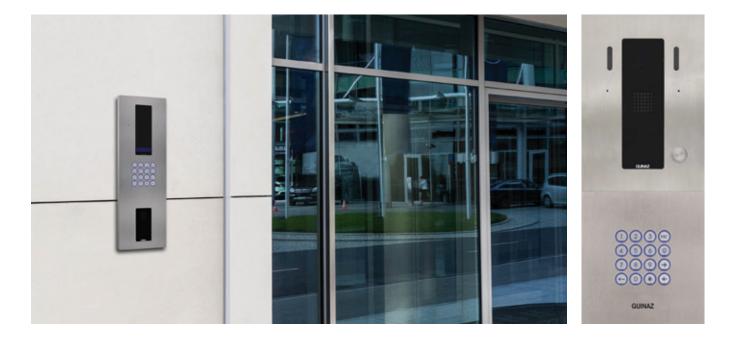

#### New Slim Alea entry panel

Slim Alea entry panel maintains the main characteristics of our Alea Range and therefore meets the same strength and design, made in stainless steel, watertight push button and even though offers a much reduced size.

#### Video panels 1 to 24 pushbuttons

Front stainless steel and great strength High resistance to weathering and vandal protection Push Buttons watertight and water evacuation system Color videocamera Flush Mounting