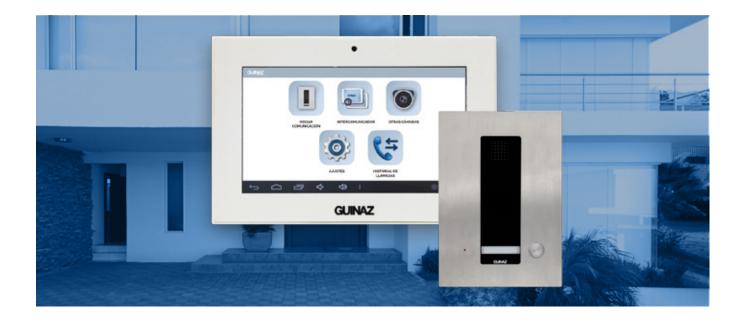

#### The GUINAZ IP monitor

### **IP-SIP SMARTIVE 7" MONITOR**

Whatever you want and wherever you want. Take full advantage of your system in homes, apartments, commercial and public facilities, however small or large.

### Tactile 7" monitor

Touch panel with blue LED backlight Display Colour 7" Full Duplex Speakerphone On-screen menus Double opening Selection of 4 ringtones Volume adjustment Sequencing CCTV Dimensions: 212 mm x 257 mm

### DIGITAL SYSTEM tactile

Bidirectional audio intercom between entrance panels and monitors. Receiving images on monitors in the call generated outside panel. Video surveillance.

Opening doors and barriers from monitors.