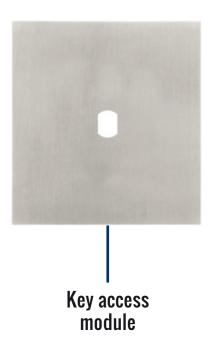

#### Stand alone access control

Allows access to any building or property through proximity cards. System available with or without inputs and outputs management software.Stainless steel frontal with 2mm thickness.

Keypad access code allows to activate any lock through one or more codes, it may act independently or integrated into facilities of any GUINAZ system. It has 100 keys accesses. Stainless steel front with 2mm thickness.

The key reader allows you to assign access permissions to different users, monitoring of coming and leaving of Personnel Staff and control the status of the security system at any time.