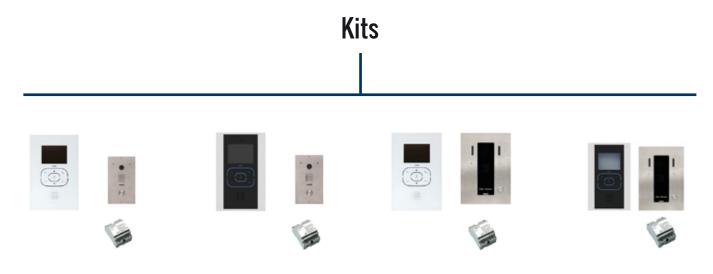

### Tactile 7" monitor

Touch panel with blue LED backlight Display Colour 7" Full Duplex Speakerphone On-screen menus Double opening Selection of 4 ringtones Volume adjustment Sequencing CCTV Dimensions: 212 mm x 257 mm

### DIGITAL SYSTEM tactile

Bidirectional audio intercom between entrance panels and monitors. Receiving images on monitors in the call generated outside panel. Video surveillance.

Opening doors and barriers from monitors.

Access control via key, card and fingerprint reader.

Call forwarding from the position of call landline or mobile phone and receive alarms.