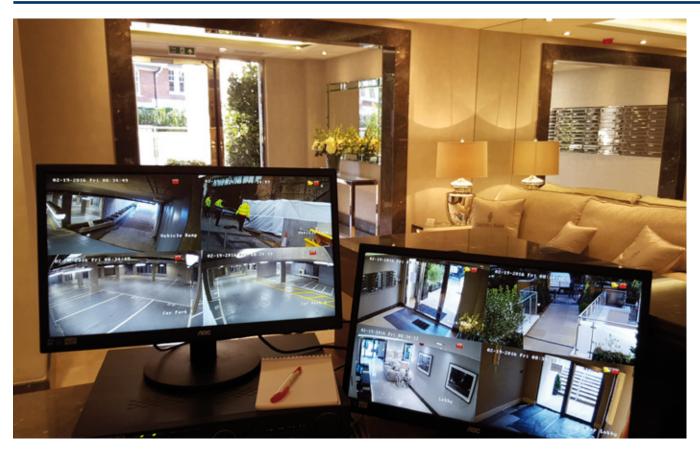

Multiple facilities control through a checkpoint

**CCTV** system integration

Enables the opening of doors and/or gates remotely

Multiple facilities control through a checkpoint

**CCTV system integration** 

Enables the opening of doors and/or gates remotely