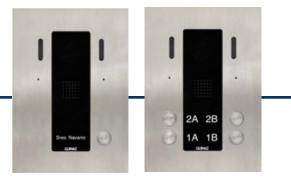

Alea Keypad entry panel mirror finished with RFID access. Oakhill Park (UK)

#### **Communication solutions**

Alea Keypad entry panel mirror finished with RFID access. Oakhill Park (UK)

Tactile Monitors & Alea entry panel in The Cube building (Lebanon)

Tactile Monitors & Alea entry panels in Qoraytem Bldg. (Lebanon)